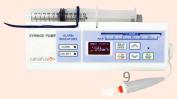

#### **CA-500** PORTABLE SYRINGE PUMP

# **MAIN FEATURES**

# Ambulatory Lightweight and compact

# Digital Programming with a bright OLED screen

#### **Clear Display**

#### of current infusion rate and alarm message

#### **Alarm Indicators**

# Immediate Identification of alarm and alert messages