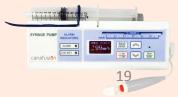

#### **CA-500** PORTABLE SYRINGE PUMP

# **MAIN FEATURES**

# Ambulatory Lightweight and compact

# Digital Programming with a bright OLED screen

#### **Clear Display**

#### of current infusion rate and alarm message

#### **Alarm Indicators**

# Immediate Identification of alarm and alert messages