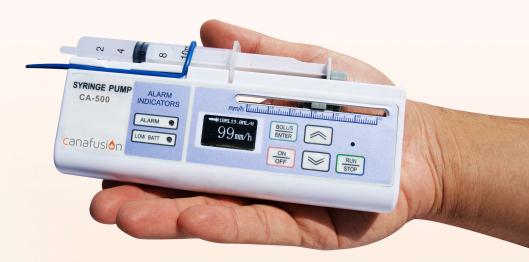

#### **CA-500** PORTABLE SYRINGE PUMP

# **MAIN FEATURES**

# Ambulatory Lightweight and compact

# Digital Programming with a bright OLED screen

#### **Clear Display**

#### of current infusion rate and alarm message

#### **Alarm Indicators**

# Immediate Identification of alarm and alert messages

#### INFUSION RATE 1mm/h to 99ml/h