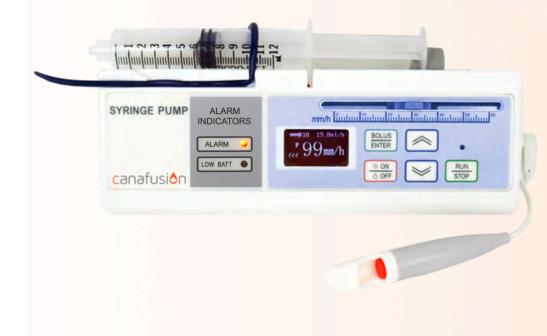

#### **CA-500** PORTABLE SYRINGE PUMP

# Ambulatory Lightweight and compact

# Compatible with mainstream brand syringe

FROM 1ML TO 20ML

#### Quick relief of pain with the safety bolus cable