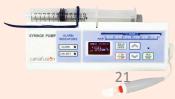

#### **CA-500** PORTABLE SYRINGE PUMP

# **MAIN FEATURES**

# Ambulatory Lightweight and compact

# Digital Programming with a bright OLED screen

#### **Clear Display**

#### of current infusion rate and alarm message

#### **Alarm Indicators**

# Immediate Identification of alarm and alert messages