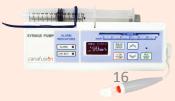

ht OLED screen







#### **Clear Display**

#### of current infusion rate and alarm message







#### **Alarm Indicators**

# Immediate Identification of alarm and alert messages







# Excellent for Treatment Low rate small volume

#### INFUSION RATE 1mm/h to 99ml/h







# Compatible with mainstream brand syringe

FROM 1ML TO 20ML







### **Continuous Infusion**

Any where







#### **Continuous Infusion**







#### **Continuous Infusion**



#### Multi applications





# **APPLICATIONS**





## **NEONATAL CARE**



#### **Neonatal feeding**

- Optional multi-angle pole clamp
- Horizontal, vertical or oblique position





### **AFTER-SURGERY PAIN CONTROL**

#### Quick relief of pain with the safety bolus cable





# Maximum one push every 30 minutes for safety concern





#### THALASSEMIA/DESFERAL TREATMENT



Regular blood transfusions and folate supplements





#### **CANCER THERAPY**

#### For chemotherapy infusion treatment with low rate and small volume







### PARKINSON

The patient can easily calculate the rate and volume of the drugs







#### **IMMUNITY DEFICIENCY (GLOBULIN)**







#### **CA-500** PORTABLE SYRINGE PUMP

#### Your choice of a reliable healthcare partner