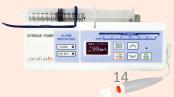

# Compatible with mainstream brand syringe

FROM 1ML TO 20ML

### **Continuous Infusion**

Any where