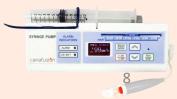

#### **CA-500** PORTABLE SYRINGE PUMP

# **MAIN FEATURES**

# Ambulatory Lightweight and compact

# Digital Programming with a bright OLED screen

#### **Clear Display**

#### of current infusion rate and alarm message

#### **Alarm Indicators**

# Immediate Identification of alarm and alert messages