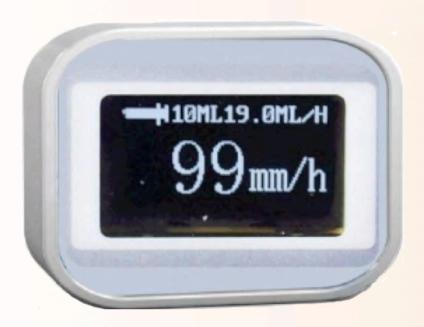

#### **Clear Display**

#### of current infusion rate and alarm message

#### INFUSION RATE 1mm/h to 99ml/h