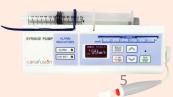

#### **CA-500** PORTABLE SYRINGE PUMP









#### Ideal solution for

## INFUSIONTREATMENT





# Ideal solution for HOME CARE





#### **HOSPITAL USE**





# **MAIN FEATURES**





# Ambulatory Lightweight and compact









# Digital Programming with a bright OLED screen







#### **Clear Display**

#### of current infusion rate and alarm message







#### **Alarm Indicators**

# Immediate Identification of alarm and alert messages







# Excellent for Treatment Low rate small volume

#### INFUSION RATE 1mm/h to 99ml/h







# Compatible with mainstream brand syringe

FROM 1ML TO 20ML







### **Continuous Infusion**

Any where







#### **Continuous Infusion**







#### **Continuous Infusion**



#### Multi applications





# **APPLICATIONS**





## **NEONATAL CARE**



#### **Neonatal feeding**

- Optional multi-angle pole clamp
- Horizontal, vertical or oblique position





### **AFTER-SURGERY PAIN CONTROL**

#### Quick relief of pain with the safety bolus cable





# Maximum one push