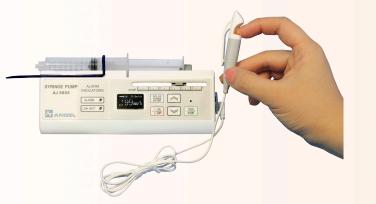

#### Quick relief of pain with the safety bolus cable

# Maximum one push every 30 minutes for safety concern