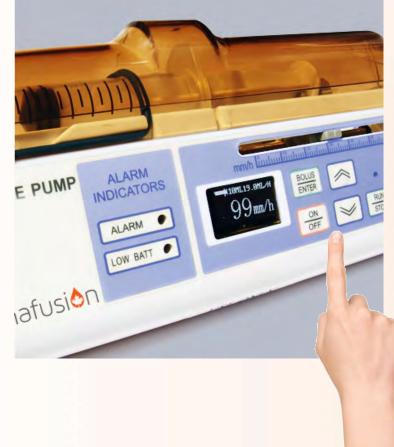

#### **Alarm Indicators**

# Immediate Identification of alarm and alert messages

#### **Clear Display**

#### of current infusion rate and alarm message