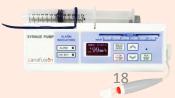

#### **CA-500** PORTABLE SYRINGE PUMP

# **MAIN FEATURES**

# Ambulatory Lightweight and compact

# Digital Programming with a bright OLED screen

#### **Clear Display**

#### of current infusion rate and alarm message

#### **Alarm Indicators**

# Immediate Identification of alarm and alert messages