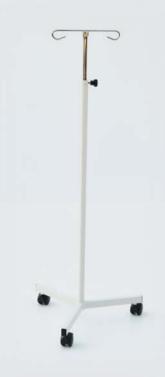

## **IV STAND**

## **GENERAL SPECIFICATIONS**

- Height of IV stand is adjusted owing to mechanic system
- Long lived metalic body and three legs bottom epoxy painted steel construction
- There are two serum hooks.
- Moves easily with 50 mm diameter castor.

## TECHNICAL SPECIFICATIONS

■ Height (min) : 107 cm : 192 cm ■ Height (max) ■ Weight : approx 2,5 kg ■ Volume : 0,23 m<sup>3</sup>