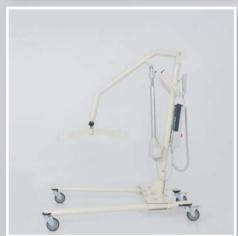

# PATIENT HANDLING LIFT

# **DOLSAN**

## **FUNCTIONS**

## **GENERAL SPECIFICATIONS**

- It may be easily used in narrow spaces due to adjustable foot system.
- Lifting functions may be easily performed due to the engine system which is controlled by remote contol.
- In case of any malfunction, the height movement may be operated manually.
- Long lasting battery system and led system indicating the status of the battery
- It provides continuous use due to the back up battery and charging unit.
- Its safe bearing capacity is 220 kg.
- XS, S, M, L, XL lifting apparatus (SILING) options are available.
- There is a lifting stretcher for lifting the patient horizontally.
- There are impact wheels that are resistant against impacts.
- It may be easily moved to the desired direction due to wheels with 100 mm diameter.
- Metal components painted with electrostatic paint after being coated with phosphate against corrosion.