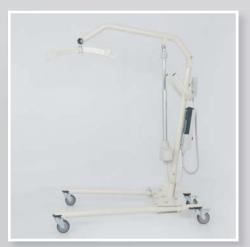

# PATIENT HANDLING LIFT

# **DOLSAN**

## **FUNCTIONS**

## **GENERAL SPECIFICATIONS**

- It may be easily used in narrow spaces due to adjustable foot system.
- Lifting functions may be easily performed due to the engine system which is controlled by remote contol.
- In case of any malfunction, the height movement may be operated manually.
- Long lasting battery system and led system indicating the status of the battery
- It provides continuous use due to the back up battery and charging unit.
- Its safe bearing capacity is 220 kg.
- XS, S, M, L, XL lifting apparatus (SILING) options are available.
- There is a lifting stretcher for lifting the patient horizontally.
- There are impact wheels that are resistant against impacts.
- It may be easily moved to the desired direction due to wheels with 100 mm diameter.
- Metal components painted with electrostatic paint after being coated with phosphate against corrosion.