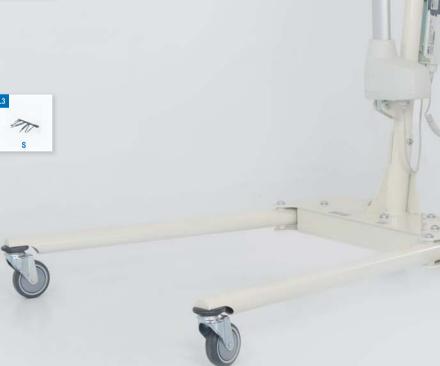

## **GENERAL SPECIFICATIONS**

- It may be easily used in narrow spaces due to adjustable foot system.
- Lifting functions may be easily performed due to the engine system which is controlled by remote contol.
- In case of any malfunction, the height movement may be operated manually.
- Long lasting battery system and led system indicating the status of the battery
- It provides continuous use due to the back up battery and charging unit.
- Its safe bearing capacity is 220 kg.
- XS, S, M, L, XL lifting apparatus (SILING) options are available.
- There is a lifting stretcher for lifting the patient horizontally.
- There are impact wheels that are resistant against impacts.
- It may be easily moved to the desired direction due to wheels with 100 mm diameter.
- Metal components painted with electrostatic paint after being coated with phosphate against corrosion.