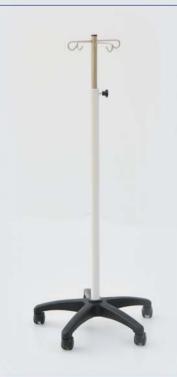

## 90116201

## **IV STAND**

- GENERAL SPECIFICATIONS
  Height of IV stand is adjusted owing to mechanic system.
- Long lived plastics five legs bottom.
- There are four serum hooks.
- Epoxy painted steel construction is resistant to corrosion.
- Moves easily with 50 mm diameter castor.

## TECHNICAL SPECIFICATIONS

■ Height (min) : 110 cm ■ Height (max) : 195 cm ■ Weight : approx 3,5 kg : 0,33 m<sup>3</sup> ■ Volume