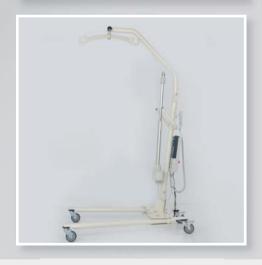

# PATIENT HANDLING LIFT

# **DOLSAN**

## **FUNCTIONS**

## **GENERAL SPECIFICATIONS**

- It may be easily used in narrow spaces due to adjustable foot system.
- Lifting functions may be easily performed due to the engine system which is controlled by remote contol.
- In case of any malfunction, the height movement may be operated manually.
- Long lasting battery system and led system indicating the status of the battery
- It provides continuous use due to the back up battery and charging unit.
- Its safe bearing capacity is 220 kg.
- XS, S, M, L, XL lifting apparatus (SILING) options are available.
- There is a lifting stretcher for lifting the patient horizontally.
- There are impact wheels that are resistant against impacts.
- It may be easily moved to the desired direction due to wheels with 100 mm diameter.
- Metal components painted with electrostatic paint after being coated with phosphate against corrosion.