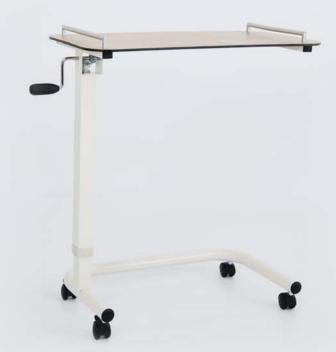

## **OVER BED TABLE MECHANICAL**

# DOLSAN

## **GENERAL SPECIFICATIONS**

- Laminate or ABS plastic top is durable against to water and heat.
- Height of over bed table is adjusted by mechanical handle according to height of bed.
- Epoxy painted steel construction is resistant to corrosion.
- With four castors (two of them with brake) can move freely.

## **TECHNICAL SPECIFICATIONS**

| ■ Width        |   | 80 cm               |
|----------------|---|---------------------|
| ■ Depth        | : | 40 cm               |
| ■ Height (min) | : | 79 cm               |
| ■ Height (max) |   | 103 cm              |
| ■ Weight       | : | ~ 9 kg              |
| ■ Volume       | : | 0,30 m <sup>3</sup> |