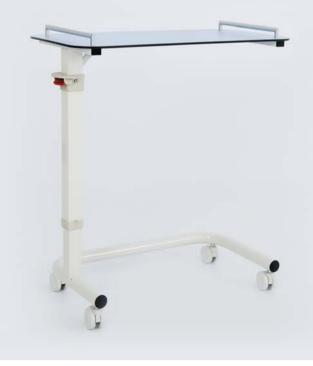

## **GENERAL SPECIFICATIONS**

- Laminate or ABS plastic top is durable against to water and heat.
- High of over bed table is adjusted by gas spring according to height of bed.
- Epoxy painted steel construction is resistant to corrosion.
- With four castors (two of them with brake) can move freely.

## **TECHNICAL SPECIFICATIONS**

■ Width ■ Depth : 40 cm ■ Height (min) : 79 cm ■ Height (max) : 103 cm : ~ 10,5 kg ■ Weight : 0,30 m<sup>3</sup> ■ Volume

## OVER BED TABLE WITH GAS SPRING